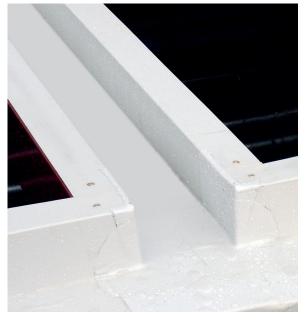

IDEAL FOR LARGE SURFACES CUSTOMISABLE TO MEET ANY LIGHTING OR VENTILATION NEEDS

> perspective view of an insulated double-wall channel grid

NATURAL SMOKE AND HEAT EVACUATION

> A fully customisable modular system that is ideal for providing lighting and/or ventilation to large surfaces. It utilises a grid of painted steel sheet double-wall or single-wall channels with insulation and an outer PVC coating. This system is designed to accommodate monolithic or continuous module skylights. To meet thermal insulation requirements, the skylights can be paired with a shading system, guaranteeing excellent performance.