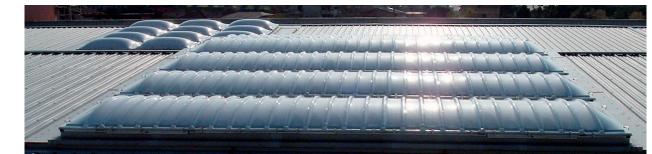

IDEAL FOR LARGE SURFACES CUSTOMISABLE TO MEET ANY LIGHTING OR VENTILATION NEEDS

> perspective view of an insulated double-wall channel grid

NATURAL SMOKE AND HEAT EVACUATION

> A fully customisable modular system that is ideal for providing lighting and/or ventilation to large surfaces. It utilises a grid of painted steel sheet double-wall or single-wall channels with insulation and an outer PVC coating. This system is designed to accommodate monolithic or continuous module skylights. To meet thermal insulation requirements, the skylights can be paired with a shading system, guaranteeing excellent performance.