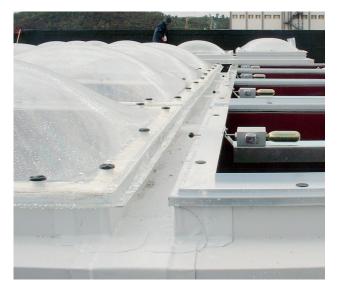

IDEAL FOR LARGE SURFACES CUSTOMISABLE TO MEET ANY LIGHTING OR VENTILATION NEEDS

> perspective view of an insulated double-wall channel grid

NATURAL SMOKE AND HEAT EVACUATION

> A fully customisable modular system that is ideal for providing lighting and/or ventilation to large surfaces. It utilises a grid of painted steel sheet double-wall or single-wall channels with insulation and an outer PVC coating. This system is designed to accommodate monolithic or continuous module skylights. To meet thermal insulation requirements, the skylights can be paired with a shading system, guaranteeing excellent performance.

internal view with channeling supported by the load-bearing structure