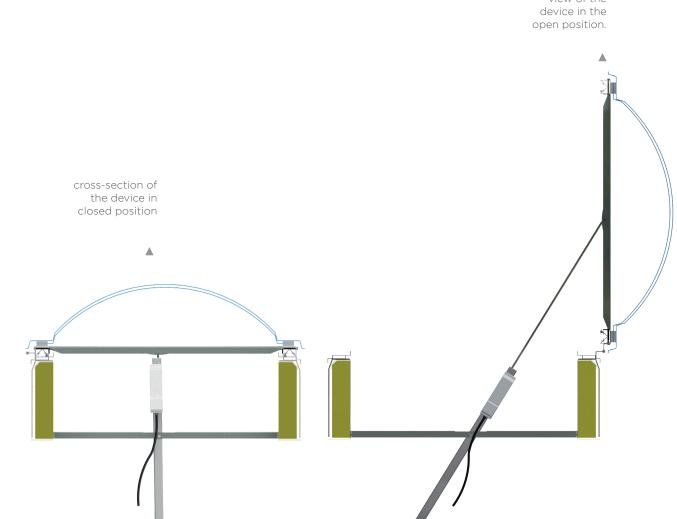

overall view of the device open 90°

> Cross-sectional view of the device in the

16