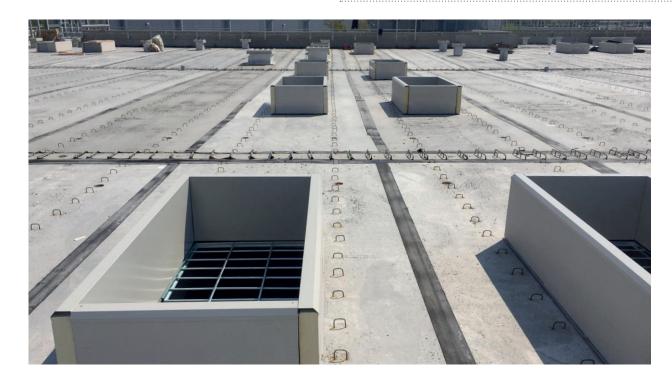

## **CURBS**

for waterproof flat roofs .....

**CUSTOMISABLE SIZES AND FINISHES** 

GREEN: MADE OF STEEL, A HIGHLY RECYCLABLE MATERIAL

Curbs, designed to be assembled on-site, for installation on flat roofs, are made of C-section steel sheets with chromatic finishes. The height and polyurethane insulation panel can be customised based on project requirements. The curb is designed in 3D to accommodate both monolithic and continuous skylights, ensuring efficient packaging and transportation. Fittings and step-by-step assembly instructions are always provided.

IMPORTANT: To ensure water tightness, it is important to fold the waterproofing material over the support.