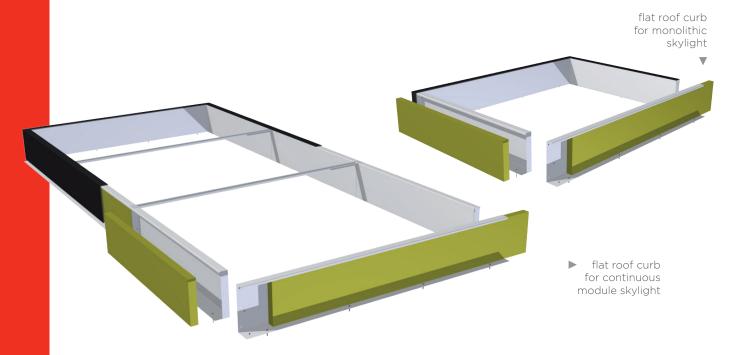

## **CURBS**

for waterproof flat roofs .....

**CUSTOMISABLE SIZES AND FINISHES** 

GREEN: MADE OF STEEL, A HIGHLY RECYCLABLE MATERIAL

Curbs, designed to be assembled on-site, for installation on flat roofs, are made of C-section steel sheets with chromatic finishes. The height and polyurethane insulation panel can be customised based on project requirements. The curb is designed in 3D to accommodate both monolithic and continuous skylights, ensuring efficient packaging and transportation. Fittings and step-by-step assembly instructions are always provided.