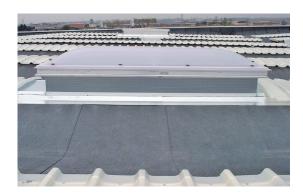

## CURBS to be positioned on Y-beams...

100% CUSTOMISABLE SIZES AND FINISHES

WITH 2 SIDES RADIATED FOR A PERFECT FIT TO THE COVER

TECNOCUPOLE PANCALDI SPA

Curbs, to be assembled on-site, for coupling with curved sheets of fiber-cement or corrugated metal. Made of steel sheet with chromatic finishes, the height and polyurethane insulation panel can be customised according to project requirements. Designed in 3D, it consists of two sides with a C-shaped configuration for support on the beam and two channel sides with a radiated wall for coupling to the curved sheets.

The curb, to be assembled on-site, ensures optimized packaging and transportation. Fittings and step-by-step assembly instructions are always included.