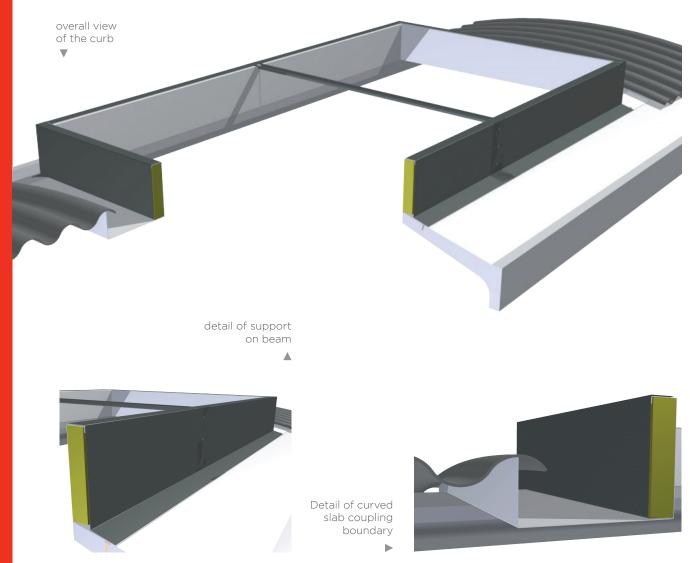

## CURBS to be positioned on Y-beams...

100% CUSTOMISABLE SIZES AND FINISHES

WITH 2 SIDES RADIATED FOR A PERFECT FIT TO THE COVER

TECNOCUPOLE PANCALDI SPA

Curbs, to be assembled on-site, for coupling with curved sheets of fiber-cement or corrugated metal. Made of steel sheet with chromatic finishes, the height and polyurethane insulation panel can be customised according to project requirements. Designed in 3D, it consists of two sides with a C-shaped configuration for support on the beam and two channel sides with a radiated wall for coupling to the curved sheets.

The curb, to be assembled on-site, ensures optimized packaging and transportation. Fittings and step-by-step assembly instructions are always included.