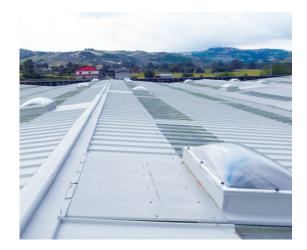

## **CURBS**

for straight corrugated panels ....

**100% CUSTOMISABLE** 

**DESIGNED IN 3D FOR EASY ASSEMBLY** 

WITH STEP-BY-STEP INSTRUCTIONS

**COMPATIBILITY WITH EVERY SANDWICH PANEL** 

Curbs, to be assembled on-site, for coupling with double-slope roofs made of straight corrugated sandwich panels. These curbs can be positioned with either the short side or the long side parallel to the ridge. They are constructed with a C-shaped section of steel sheet with chromatic finishes. The height and insulation panel in polyurethane can be customized according to project requirements.