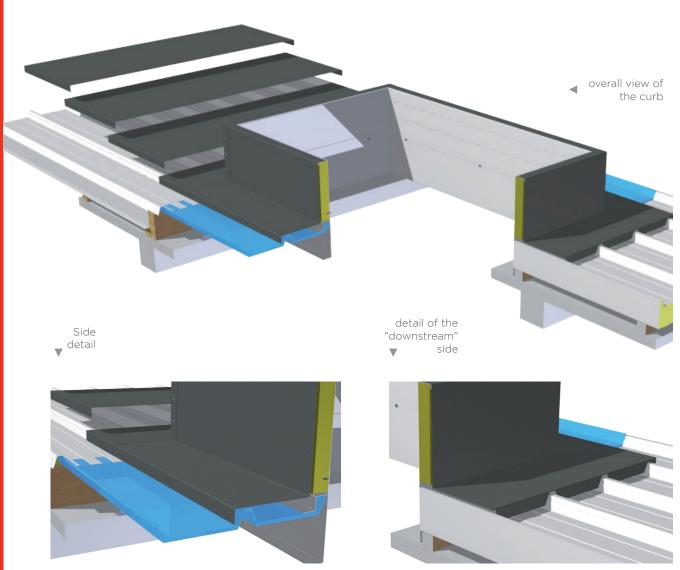

## **CURBS**

for straight corrugated panels ....

**100% CUSTOMISABLE** 

**DESIGNED IN 3D FOR EASY ASSEMBLY** 

WITH STEP-BY-STEP INSTRUCTIONS

**COMPATIBILITY WITH EVERY SANDWICH PANEL** 

Curbs, to be assembled on-site, for coupling with double-slope roofs made of straight corrugated sandwich panels. These curbs can be positioned with either the short side or the long side parallel to the ridge. They are constructed with a C-shaped section of steel sheet with chromatic finishes. The height and insulation panel in polyurethane can be customized according to project requirements.

Each curb is equipped with an external closure lining and an L-shaped profile to be placed along the inner perimeter, sealing the thickness of the panel. Partially overlapped metalwork, with a polystyrene panel in between the upstream side of the curb and the ridge of the roof, ensures a tight seal of the element.

Fittings and step-by-step assembly instructions always included.