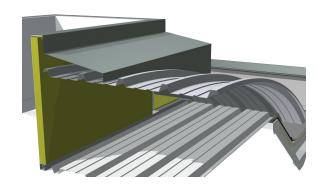

## **CURBS**

for a curved panel with an internal flat panel connection....

## **COUPLING WITH ANY SHEET METAL CURVATURE**

DESIGNED IN 3D FOR A PERFECT FIT

Curbs, to be assembled on-site, made with a C-shaped section of steel sheet with chromatic finishes. The height and insulation panel in polyurethane can be customised according to project requirements.

In order to ensure optimal performance, each curb is meticulously designed in 3D and constructed with provisions for securely attaching the C-section to a flat crossbar made of tubes. The curb is supplied complete with an external closure lining.

The on-site assembled curb ensures optimization of packaging and transportation. Fittings and step-by-step assembly instructions are always included.

detail of the curved panel coupling