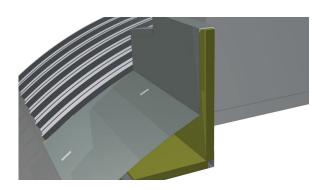

## **CURBS**

for a curved panel with an internal flat panel connection....

## **COUPLING WITH ANY SHEET METAL CURVATURE**

DESIGNED IN 3D FOR A PERFECT FIT

Curbs, to be assembled on-site, made with a C-shaped section of steel sheet with chromatic finishes. The height and insulation panel in polyurethane can be customised according to project requirements.

In order to ensure optimal performance, each curb is meticulously designed in 3D and constructed with provisions for securely attaching the C-section to a flat crossbar made of tubes. The curb is supplied complete with an external closure lining.

The on-site assembled curb ensures optimization of packaging and transportation. Fittings and step-by-step assembly instructions are always included.

detail of the curved panel coupling