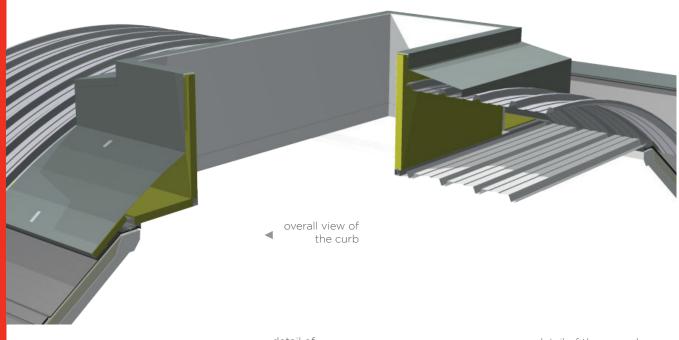

In order to ensure optimal performance, each curb is meticulously designed in 3D and constructed with provisions for securely attaching the C-section to a flat crossbar made of tubes. The curb is supplied complete with an external closure lining.

The on-site assembled curb ensures optimization of packaging and transportation. Fittings and step-by-step assembly instructions are always included.

detail of the curved panel coupling