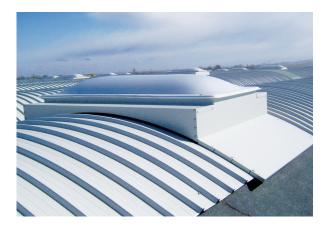

## **COUPLING WITH ANY SHEET METAL CURVATURE**

DESIGNED IN 3D FOR A PERFECT FIT

Curbs, to be assembled on-site, made with a C-shaped section of steel sheet with chromatic finishes. The height and insulation panel in polyurethane can be customised according to project requirements.

In order to ensure optimal performance, each curb is meticulously designed in 3D and constructed with provisions for securely attaching the C-section to a flat crossbar made of tubes. The curb is supplied complete with an external closure lining.