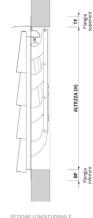

**USABLE FOR AIR INTAKE FROM BELOW IN THE NSHEV** 

OVERALL VIEW OF THE TP#VITAL LOUVRE V DEVICE

maximum of 17 blades

VISTA INTERNA

SEZIONE LONGITUDINALE

VISTA ASSONOMETRICA (apertura)

SEZIONE TRASVERSALE

TP# TP# VITAL LOUVRE is a multi-blade device capable of ensuring, in addition to smoke and heat exhaust in case of fire, a simple and economical ventilation solution. It is suitable for both fresh air intake from the outside (including facade) and the removal of hot air from the inside (in facade and roof), as well as for natural lighting. It is made of high-quality corrosion-resistant aluminium to guarantee minimal maintenance requirements while offering excellent sealing and waterproofing capabilities. It is available with pneumatic or electric control with a 24V motor (SHEV) or 230V (for ventilation). The blades, which can rotate from 0 to 90 degrees, can be manufactured as solid (using single or double insulated aluminium) or bright (using alveolar polycarbonate or glass) options. The curb can be either a single-wall aluminium or an insulated double-wall.