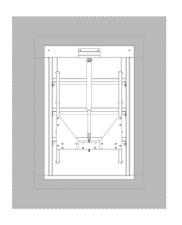

**USABLE FOR AIR INTAKE FROM BELOW IN THE NSHEV** 

OVERALL VIEW OF THE TP#VITAL LOUVRE V DEVICE

maximum of 17 blades

VISTA INTERNA

SEZIONE LONGITUDINALE

VISTA ASSONOMETRICA (apertura)

SEZIONE TRASVERSALE

TP# TP# VITAL LOUVRE is a multi-blade device capable of ensuring, in addition to smoke and heat exhaust in case of fire, a simple and economical ventilation solution. It is suitable for both fresh air intake from the outside (including facade) and the removal of hot air from the inside (in facade and roof), as well as for natural lighting. It is made of high-quality corrosion-resistant aluminium to guarantee minimal maintenance requirements while offering excellent sealing and waterproofing capabilities. It is available with pneumatic or electric control with a 24V motor (SHEV) or 230V (for ventilation). The blades, which can rotate from 0 to 90 degrees, can be manufactured as solid (using single or double insulated aluminium) or bright (using alveolar polycarbonate or glass) options. The curb can be either a single-wall aluminium or an insulated double-wall.