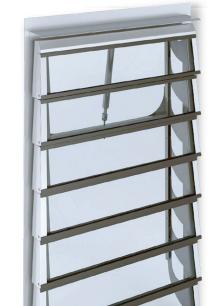

**USABLE FOR AIR INTAKE FROM BELOW IN THE NSHEV** 

OVERALL VIEW OF THE TP#VITAL LOUVRE V DEVICE

maximum of 17 blades

VISTA INTERNA

SEZIONE LONGITUDINALE

VISTA ASSONOMETRICA (apertura)

SEZIONE TRASVERSALE

TP# TP# VITAL LOUVRE is a multi-blade device capable of ensuring, in addition to smoke and heat exhaust in case of fire, a simple and economical ventilation solution. It is suitable for both fresh air intake from the outside (including facade) and the removal of hot air from the inside (in facade and roof), as well as for natural lighting. It is made of high-quality corrosion-resistant aluminium to guarantee minimal maintenance requirements while offering excellent sealing and waterproofing capabilities. It is available with pneumatic or electric control with a 24V motor (SHEV) or 230V (for ventilation). The blades, which can rotate from 0 to 90 degrees, can be manufactured as solid (using single or double insulated aluminium) or bright (using alveolar polycarbonate or glass) options. The curb can be either a single-wall aluminium or an insulated double-wall.