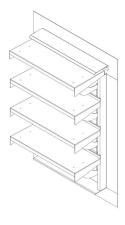

**USABLE FOR AIR INTAKE FROM BELOW IN THE NSHEV** 

OVERALL VIEW OF THE TP#VITAL LOUVRE V DEVICE

maximum of 17 blades

VISTA INTERNA

SEZIONE LONGITUDINALE

VISTA ASSONOMETRICA (apertura)

SEZIONE TRASVERSALE

TP# TP# VITAL LOUVRE is a multi-blade device capable of ensuring, in addition to smoke and heat exhaust in case of fire, a simple and economical ventilation solution. It is suitable for both fresh air intake from the outside (including facade) and the removal of hot air from the inside (in facade and roof), as well as for natural lighting. It is made of high-quality corrosion-resistant aluminium to guarantee minimal maintenance requirements while offering excellent sealing and waterproofing capabilities. It is available with pneumatic or electric control with a 24V motor (SHEV) or 230V (for ventilation). The blades, which can rotate from 0 to 90 degrees, can be manufactured as solid (using single or double insulated aluminium) or bright (using alveolar polycarbonate or glass) options. The curb can be either a single-wall aluminium or an insulated double-wall.