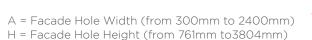

**USABLE FOR AIR INTAKE FROM BELOW IN THE NSHEV** 

OVERALL VIEW OF THE TP#VITAL LOUVRE V DEVICE

maximum of 17 blades

VISTA INTERNA

SEZIONE LONGITUDINALE

VISTA ASSONOMETRICA (apertura)

SEZIONE TRASVERSALE

TP# TP# VITAL LOUVRE is a multi-blade device capable of ensuring, in addition to smoke and heat exhaust in case of fire, a simple and economical ventilation solution. It is suitable for both fresh air intake from the outside (including facade) and the removal of hot air from the inside (in facade and roof), as well as for natural lighting. It is made of high-quality corrosion-resistant aluminium to guarantee minimal maintenance requirements while offering excellent sealing and waterproofing capabilities. It is available with pneumatic or electric control with a 24V motor (SHEV) or 230V (for ventilation). The blades, which can rotate from 0 to 90 degrees, can be manufactured as solid (using single or double insulated aluminium) or bright (using alveolar polycarbonate or glass) options. The curb can be either a single-wall aluminium or an insulated double-wall.