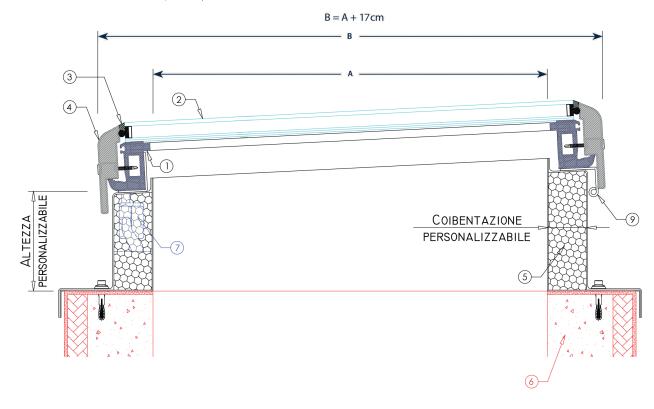

transparent or satin color. The perimeter frame consists of an external box profile in white painted aluminum and an internal box profile in white PVC reinforced with metal profiles. The glass is sealed using structural sealing.

- 1. Internal frame in white PVC
- 2. Tempered + laminated glass
- 3. Structural sealing
- 4. External frame in white painted aluminum
- 5. Insulating panel made of expanded polyurethane
- 6. Existing lintel or curb
- 7. Integrated 230V AC chain motor (24V DC version available)
- 8. Stainless steel hinge