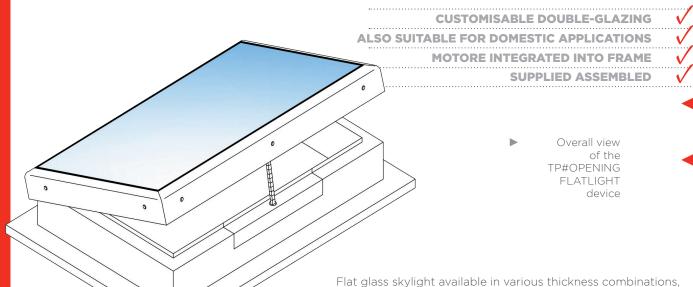

## TP#OPENING FLATLIGHT

flat glass, with chain motor

- ACCESSORIES:
- Fixed mosquito net
- Mobile blackout blind
- Mobile blackout blind/mosquito net

The supply includes an insulated frame on which the hinged frame is mounted, containing the chain motor. The fittings are always included, and the 3D design ensures the appropriate type and number for each application.

NOTE: TP#FLATLIGHT Install with a slope ranging from 3° to 30° to prevent water from pooling on the glass

All curbs have a standard slope of 3°. Different slopes are available upon request.