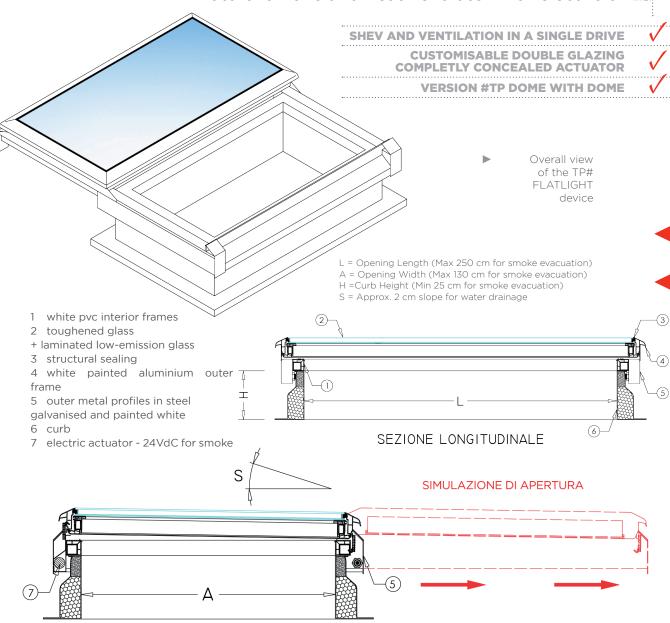

## SELEZIONE TRASVERSALE

NSHEV TP#FLATLIGHT with lateral sliding is composed of an internal frame made of a specific white PVC boxed profile, reinforced in the cavities with a metal profile, double glass with an inclined flat chamber, without any grooves or raised sections due to glass stops. It has a special boxed frame for the outer glass seal made of aluminum, fully welded at the corners, painted white, and complete with structural sealing. The opening mechanism is operated by a 24V electric motor, allowing for full swing opening up to 180° and can also be used for daily ventilation. TP# DOME version is available with a single or double-wall compact polycarbonate dome instead of glass.